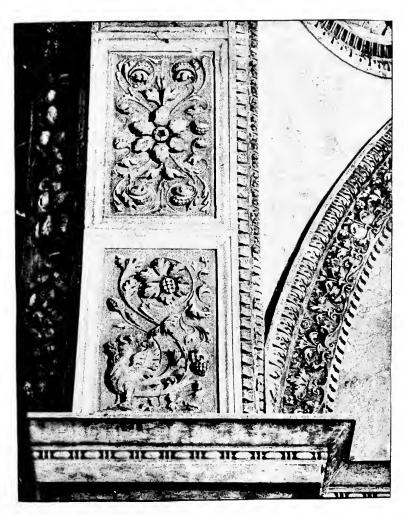

PLATE 8.

PLATE 9.

TO VAY ON A CHIEF

CORNICE IN THE HALL OF THE 200. PALAZZO VECCHIO, FLORENCE

PLATE 10.

The state of the s

FROM PULPIT IN THE CHURCH OF SANTA CROCE, FLORE...CE

PLATE 11.